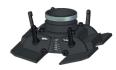

#### **Accessories:**

- GLW-000056 Milling head
- PLY-000756 Cutting insert (sold 10 pcs/box)
- PRW-0761-99-00-00-0 Magnetic guiding rail (500 mm long)

Attachment for removal of welded joints from longitudinal and circumferential surfaces (min. OD 200 mm, min. ID 400 mm) with angle adjustment from -10 to +30 degrees tanged to the cylindrical surface. PRW-0761-11-00-00-0