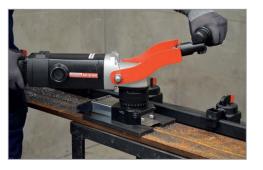

## BM-30 WM WELD MILLING MACHINE

The BM-30 WM is an easy to use, portable, heavy duty machine designed specifically for the removal of excess weld seams up to 11 mm high and 30 mm wide.

It is capable of milling a weld seam down to a level and continuous surface with the rest of the parent metal in preparation for painting, coating or any other further processing.

The BM-30 WM has a powerful motor with electronic speed control between 1800-5850 rpm to facilitate optimizing cutting conditions.

The beveller is fitted with a rotary face milling head that ensures smooth operation and exceptional efficiency without creating any heat affected zones or distortion of the workpiece.

BM-30 WM is equipped with a guide rail with a magnetic clamping system to maintain a constant position of the machine against the workpiece.