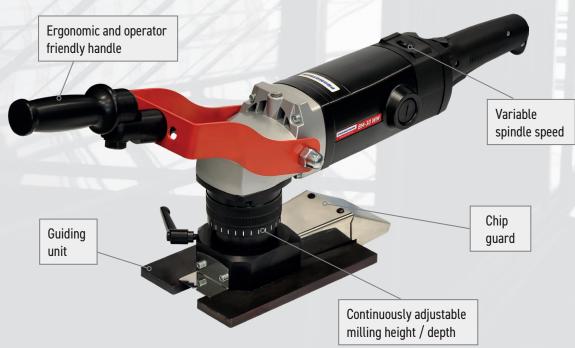

## BM-30 WM WELD MILLING MACHINE

The BM-30 WM is an easy to use, portable, heavy duty machine designed specifically for the removal of excess weld seams up to 11 mm high and 30 mm wide.

It is capable of milling a weld seam down to a level and continuous surface with the rest of the parent metal in preparation for painting, coating or any other further processing.

The BM-30 WM has a powerful motor with electronic speed control between 1800-5850 rpm to facilitate optimizing cutting conditions.

The beveller is fitted with a rotary face milling head that ensures smooth operation and exceptional efficiency without creating any heat affected zones or distortion of the workpiece.

BM-30 WM is equipped with a guide rail with a magnetic clamping system to maintain a constant position of the machine against the workpiece.

#### Features and benefits:

- · Comfort and ergonomics of work
- Powerful electric motor
- Removal of excess weld up to 11 mm high and 30 mm wide
- Possibility of undercutting to a depth of up to 1.5 mm
- · Continuous milling height adjustment
- Milling head is equipped with 5 pcs of 2-sided indexable cutting inserts
- Electronic speed control between 1800-5850 rpm
- Overload protection