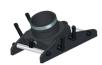

#### **Accessories:**

- GLW-000056 Milling head
- PLY-000756 Cutting insert (sold 10 pcs/box)
- PRW-0761-99-00-00-0 Magnetic guiding rail (500 mm long)

Attachment for removal of welded joints from longitudinal and circumferential surfaces (min. OD 200 mm, min. ID 400 mm) with angle adjustment from -10 to +30 degrees tanged to the cylindrical surface. PRW-0761-11-00-00-0