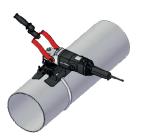

Attachment for removal of welded joints from longitudinal cylindrical surfaces (min. ID 350 mm) with tilt angle adjustment up to 15 degrees. PRW-0761-12-00-00-0