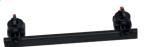

BM-30 WM is equipped with a guide rail with a magnetic clamping system to maintain a constant position of the machine against the workpiece.

### Standard shipping set:

- Milling machine with rotary head incl. 5 cutting inserts
- Plastic box
- Magnetic guiding rail (500 mm long)
- Grease for screws (5 g, 0.17 oz)
- Drift
- Combination wrench 22 mm
- 10 mm hex wrench
- Operator's manual