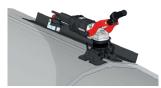

## BM-30 WM WELD MILLING MACHINE

The BM-30 WM is an easy to use, portable, heavy duty machine designed specifically for the removal of excess weld seams up to 11 mm high and 30 mm wide.

It is capable of milling a weld seam down to a level and continuous surface with the rest of the parent metal in preparation for painting, coating or any other further processing.

The BM-30 WM has a powerful motor with electronic speed control between 1800-5850 rpm to facilitate optimizing cutting conditions.

The beveller is fitted with a rotary face milling head that ensures smooth operation and exceptional efficiency without creating any heat affected zones or distortion of the workpiece.

BM-30 WM is equipped with a guide rail with a magnetic clamping system to maintain a constant position of the machine against the workpiece.

### Standard shipping set:

- Milling machine with rotary head incl. 5 cutting inserts
- Plastic box
- Magnetic guiding rail (500 mm long)
- Grease for screws (5 g, 0.17 oz)
- Drift
- Combination wrench 22 mm
- 10 mm hex wrench
- Operator's manual