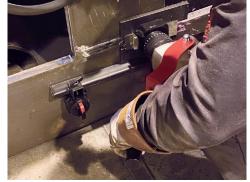

#### **Accessories:**

- GLW-000056 Milling head
- PLY-000756 Cutting insert (sold 10 pcs/box)
- PRW-0761-99-00-00-0 Magnetic guiding rail (500 mm long)

Attachment for removal of welded joints from longitudinal and circumferential surfaces (min. OD 200 mm, min. ID 400 mm) with angle adjustment from -10 to +30 degrees tanged to the cylindrical surface. PRW-0761-11-00-00-0

Attachment for removal of welded joints from longitudinal cylindrical surfaces (min. ID 350 mm) with tilt angle adjustment up to 15 degrees. PRW-0761-12-00-00-0