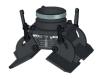

Attachment for removal of welded joints from longitudinal cylindrical surfaces (min. ID 350 mm) with tilt angle adjustment up to 15 degrees. PRW-0761-12-00-00-0