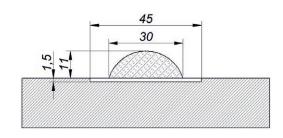

## BM-30 WM WELD MILLING MACHINE

The BM-30 WM is an easy to use, portable, heavy duty machine designed specifically for the removal of excess weld seams up to 11 mm high and 30 mm wide.

It is capable of milling a weld seam down to a level and continuous surface with the rest of the parent metal in preparation for painting, coating or any other further processing.

#### Features and benefits:

- · Comfort and ergonomics of work
- Powerful electric motor
- Removal of excess weld up to 11 mm high and 30 mm wide
- Possibility of undercutting to a depth of up to 1.5 mm
- · Continuous milling height adjustment
- Milling head is equipped with 5 pcs of 2-sided indexable cutting inserts
- Electronic speed control between 1800-5850 rpm
- Overload protection

Max. milling height 11 mm

Max. milling width 30 mm

Max. milling depth -1.5 mm

| BM-30 WM TECHNICAL SPECIFICATION |                        |
|----------------------------------|------------------------|
| Voltage                          | 1~ 220-240 V, 50-60 Hz |
| Power                            | 2200 W                 |
| Spindle speed (without load)     | 1800-5850 rpm          |
| Max. milling width               | 30 mm                  |
| Max. milling height              | 11 mm                  |
| Max. milling depth               | -1.5 mm                |
| Weight                           | 12,5 kg (27 lb)        |
| Product Code                     | FRE-0761-10-20-00-0    |