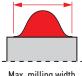

Max. milling height 11 mm

Max. milling width 30 mm

Max. milling depth -1.5 mm

| BM-30 WM TECHNICAL SPECIFICATION |                        |
|----------------------------------|------------------------|
| Voltage                          | 1~ 220-240 V, 50-60 Hz |
| Power                            | 2200 W                 |
| Spindle speed (without load)     | 1800-5850 rpm          |
| Max. milling width               | 30 mm                  |
| Max. milling height              | 11 mm                  |
| Max. milling depth               | -1.5 mm                |
| Weight                           | 12,5 kg (27 lb)        |
| Product Code                     | FRE-0761-10-20-00-0    |