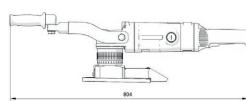

## BM-30 WM WELD MILLING MACHINE

The BM-30 WM is an easy to use, portable, heavy duty machine designed specifically for the removal of excess weld seams up to 11 mm high and 30 mm wide.

It is capable of milling a weld seam down to a level and continuous surface with the rest of the parent metal in preparation for painting, coating or any other further processing.

The BM-30 WM has a powerful motor with electronic speed control between 1800-5850 rpm to facilitate optimizing cutting conditions.

The beveller is fitted with a rotary face milling head that ensures smooth operation and exceptional efficiency without creating any heat affected zones or distortion of the workpiece.

### Standard shipping set:

- Milling machine with rotary head incl. 5 cutting inserts
- Plastic box
- Magnetic guiding rail (500 mm long)
- Grease for screws (5 g, 0.17 oz)
- Drift
- Combination wrench 22 mm
- 10 mm hex wrench
- Operator's manual