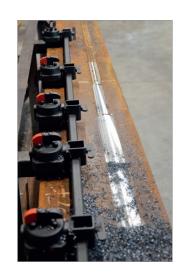

BM-30 WM is equipped with a guide rail with a magnetic clamping system to maintain a constant position of the machine against the workpiece.

### Standard shipping set:

- Milling machine with rotary head incl. 5 cutting inserts
- Plastic box
- Magnetic guiding rail (500 mm long)
- Grease for screws (5 g, 0.17 oz)
- Drift
- Combination wrench 22 mm
- 10 mm hex wrench
- Operator's manual