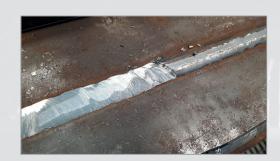

## BM-30 WM WELD MILLING MACHINE

The BM-30 WM is an easy to use, portable, heavy duty machine designed specifically for the removal of excess weld seams up to 11 mm high and 30 mm wide.

It is capable of milling a weld seam down to a level and continuous surface with the rest of the parent metal in preparation for painting, coating or any other further processing.