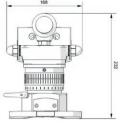

The BM-30 WM has a powerful motor with electronic speed control between 1800-5850 rpm to facilitate optimizing cutting conditions.

The beveller is fitted with a rotary face milling head that ensures smooth operation and exceptional efficiency without creating any heat affected zones or distortion of the workpiece.

BM-30 WM is equipped with a guide rail with a magnetic clamping system to maintain a constant position of the machine against the workpiece.

Max. milling height 11 mm

Max. milling width 30 mm

Max. milling depth -1.5 mm

| BM-30 WM TECHNICAL SPECIFICATION |                        |
|----------------------------------|------------------------|
| Voltage                          | 1~ 220-240 V, 50-60 Hz |
| Power                            | 2200 W                 |
| Spindle speed (without load)     | 1800-5850 rpm          |
| Max. milling width               | 30 mm                  |
| Max. milling height              | 11 mm                  |
| Max. milling depth               | -1.5 mm                |
| Weight                           | 12,5 kg (27 lb)        |
| Product Code                     | FRE-0761-10-20-00-0    |