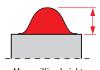

Max. milling height 11 mm

Max. milling width 30 mm

Max. milling depth -1.5 mm

| BM-30 WM TECHNICAL SPECIFICATION |                        |
|----------------------------------|------------------------|
| Voltage                          | 1~ 220-240 V, 50-60 Hz |
| Power                            | 2200 W                 |
| Spindle speed (without load)     | 1800-5850 rpm          |
| Max. milling width               | 30 mm                  |
| Max. milling height              | 11 mm                  |
| Max. milling depth               | -1.5 mm                |
| Weight                           | 12,5 kg (27 lb)        |
| Product Code                     | FRE-0761-10-20-00-0    |