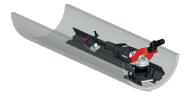

## BM-30 WM WELD MILLING MACHINE

The BM-30 WM is an easy to use, portable, heavy duty machine designed specifically for the removal of excess weld seams up to 11 mm high and 30 mm wide.

It is capable of milling a weld seam down to a level and continuous surface with the rest of the parent metal in preparation for painting, coating or any other further processing.

The BM-30 WM has a powerful motor with electronic speed control between 1800-5850 rpm to facilitate optimizing cutting conditions.

The beveller is fitted with a rotary face milling head that ensures smooth operation and exceptional efficiency without creating any heat affected zones or distortion of the workpiece.

BM-30 WM is equipped with a guide rail with a magnetic clamping system to maintain a constant position of the machine against the workpiece.

#### Features and benefits:

- · Comfort and ergonomics of work
- Powerful electric motor
- Removal of excess weld up to 11 mm high and 30 mm wide
- Possibility of undercutting to a depth of up to 1.5 mm
- · Continuous milling height adjustment
- Milling head is equipped with 5 pcs of 2-sided indexable cutting inserts
- Electronic speed control between 1800-5850 rpm
- Overload protection

### Standard shipping set:

- Milling machine with rotary head incl. 5 cutting inserts
- Plastic box
- Magnetic guiding rail (500 mm long)
- Grease for screws (5 g, 0.17 oz)
- Drift
- Combination wrench 22 mm
- 10 mm hex wrench
- Operator's manual