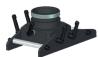

Attachment for removal of welded joints from longitudinal cylindrical surfaces (min. ID 350 mm) with tilt angle adjustment up to 15 degrees. PRW-0761-12-00-00-0