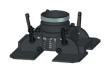

#### **Accessories:**

- GLW-000056 Milling head
- PLY-000756 Cutting insert (sold 10 pcs/box)
- PRW-0761-99-00-00-0 Magnetic guiding rail (500 mm long)

Attachment for removal of welded joints from longitudinal and circumferential surfaces (min. OD 200 mm, min. ID 400 mm) with angle adjustment from -10 to +30 degrees tanged to the cylindrical surface. PRW-0761-11-00-00-0